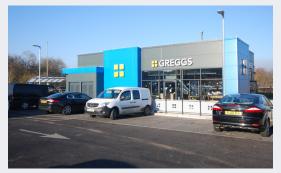

# **Our recent development at** Mid Summer Place, Solstice Park, Amesbury

Mid Summer Place at Solstice Park involved the construction of two single storey drive through units and eight electric vehicle chargers.

The 1.5 acre site includes detached drive through units for Taco Bell and Greggs with 67 car parking spaces in total. The electric vehicle chargers deliver fast charging powered entirely by net zero energy from GRIDSERVE's pioneering hybrid solar and battery farms.