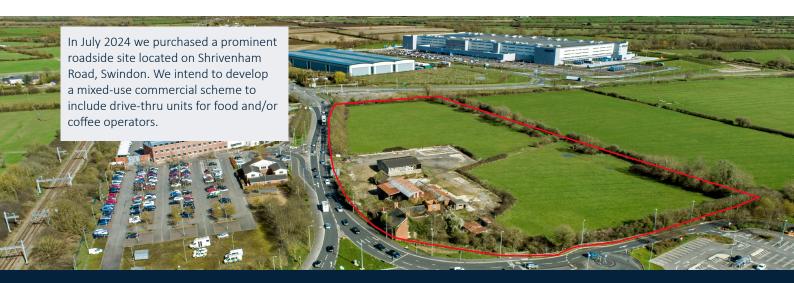

who seek well-located sites. We also have partnerships with market-leading Electric Vehicle charging operators seeking new sites. The number of Electric Vehicles on UK roads is increasing rapidly and there is a growing need for more charging spaces in convenient locations.

The RO Group has a long track record of roadside development. We now seek well located sites across London, the South of England and Midlands in line with the requirements below.

#### Location

- London
- South of England
- The Midlands

#### Site criteria

- Roadside or visible prominent sites located on A roads
- 1 acre plus
- Freehold land preferred (Long leaseholds considered)
- Greenfield or previously developed land

### Purchase Structure

• Unconditional / conditional acquisition to suit vendor requirements.



For more information or to submit potential opportunities please contact:

Paddy Kent Land Manager E: paddy.kent@rogroup.co.uk M: 07711 317385

rogroup.co.uk

# **Our recent development at** Mid Summer Place, Solstice Park, Amesbury



Mid Summer Place at Solstice Park involved the construction of two single storey drive through units and eight electric vehicle chargers.

The 1.5 acre site includes detached drive through units for Taco Bell and Greggs with 67 car parking spaces in total. The electric vehicle chargers deliver fast charging powered entirely by net zero energy from GRIDSERVE's pioneering hybrid solar and battery farms.











Solstice Park is a 160 acre business park strategically located on the A303 between London and Bristol.

The A303 joins the A34 and M3 networks pr