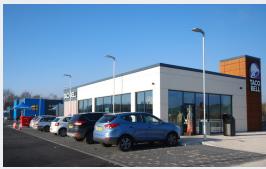

# **Our recent development at** Mid Summer Place, Solstice Park, Amesbury

Mid Summer Place at Solstice Park involved the construction of two single storey drive through units and eight electric vehicle chargers.

The 1.5 acre site includes detached drive through units for Taco Bell and Greggs with 67 car parking spaces in total. The electric vehicle chargers deliver fast charging powered entirely by net zero energy from GRIDSERVE's pioneering hybrid solar and battery farms.