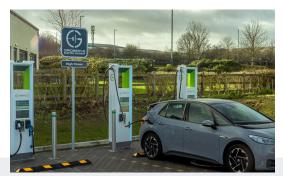

# **Our recent development at** Mid Summer Place, Solstice Park, Amesbury

Mid Summer Place at Solstice Park involved the construction of two single storey drive through units and eight electric vehicle chargers.

The 1.5 acre site includes detached drive through units for Taco Bell and Greggs with 67 car parking spaces in total. The electric vehicle chargers deliver fast charging powered entirely by net zero energy from GRIDSERVE's pioneering hybrid solar and battery farms.