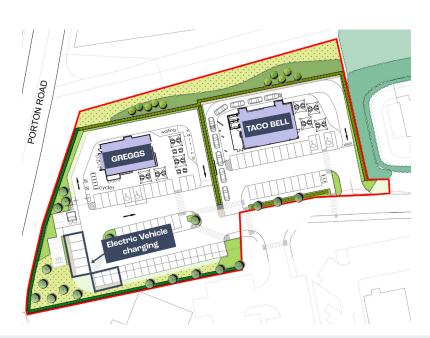

# **Our recent development at** Mid Summer Place, Solstice Park, Amesbury

Mid Summer Place at Solstice Park involved the construction of two single storey drive through units and eight electric vehicle chargers.

The 1.5 acre site includes detached drive through units for Taco Bell and Greggs with 67 car parking spaces in total. The electric vehicle chargers deliver fast charging powered entirely by net zero energy from GRIDSERVE's pioneering hybrid solar and battery farms.