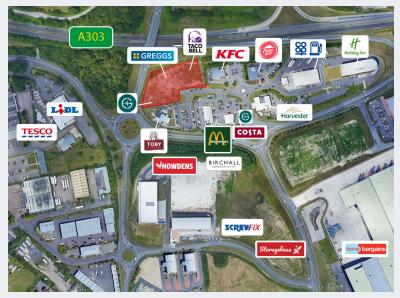

Solstice Park is a 160 acre business park strategically located on the A303 between London and Bristol.

The A303 joins the A34 and M3 networks providing quick access to London and the Midlands.

For more information or to submit potential opportunities please contact: